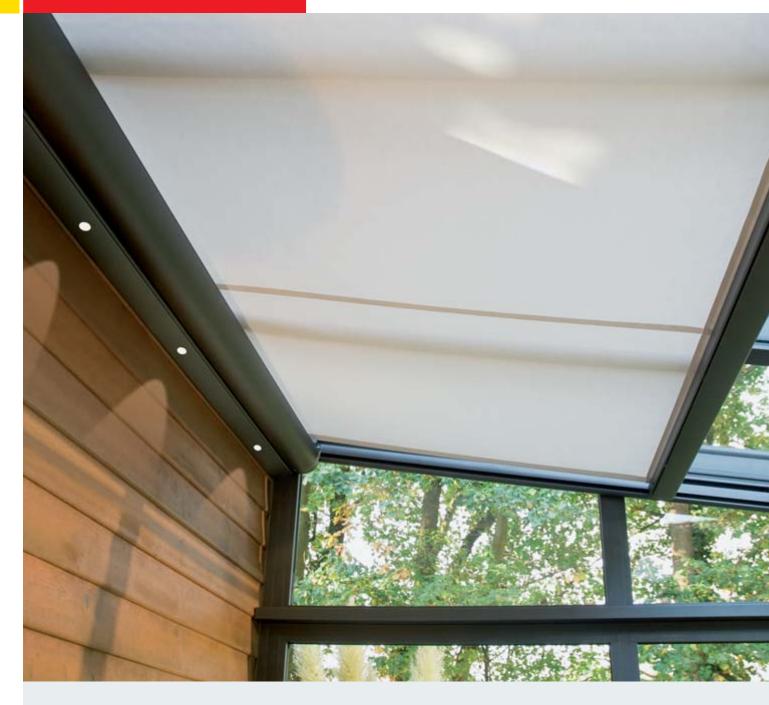

# Sottezza – inside shading with cosy charm

Textile flair – you will bring a great atmosphere under your patio roof or into your conservatory with a weinor Sottezza. The undermounted conservatory awning changes glistening sunshine into enchanting light effects in summer. And last but not least, it reduces the heat. The Sottezza fits under almost any patio roof – aesthetically due to its lean, elegant design, technically due to accurate customisation.

# Gentle shading for every roof – with optional LED lighting

The under-mounted conservatory awning Sottezza is the perfect protection against glare for well-ventilated patio roofs. The model with LED lighting on request produces atmospheric light.

#### Long evenings with LED lighting

Enjoy long evenings on your patio – harmonious lighting is provided by the Sottezza LED. Regardless of whether your conservatory awning is extended or retracted.

- operating life of 30,000 hours
- LED spotlights registered for patent
- highly energy efficient
- with WeiTronic radio control, continuous dimming