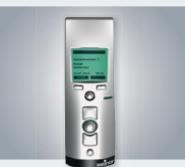

## BiConnect radio control – for convenient operation

Inclusive radio control convenience – control your conservatory awnings with the pre-programmed BiEasy hand transmitter.

Or you can leave the control to the BiSens weather sensors which automatically adjust to wind and weather and extend or retract your awnings accordingly.

# BiConnect radio control – intuitive operation

Control your conservatory awnings, heating and lights with the pre-programmed BiEasy radio remote-controlled device. Choose your hand transmitter to suit your needs. With or without display.

#### Weather sensors – automatically react to wind and weather

They open your awning automatically when the sun comes out and can optionally retract it in the rain and wind:

- sun sensor
- sun and wind sensor (solar-powered version also available)
- sun, wind and rain sensor