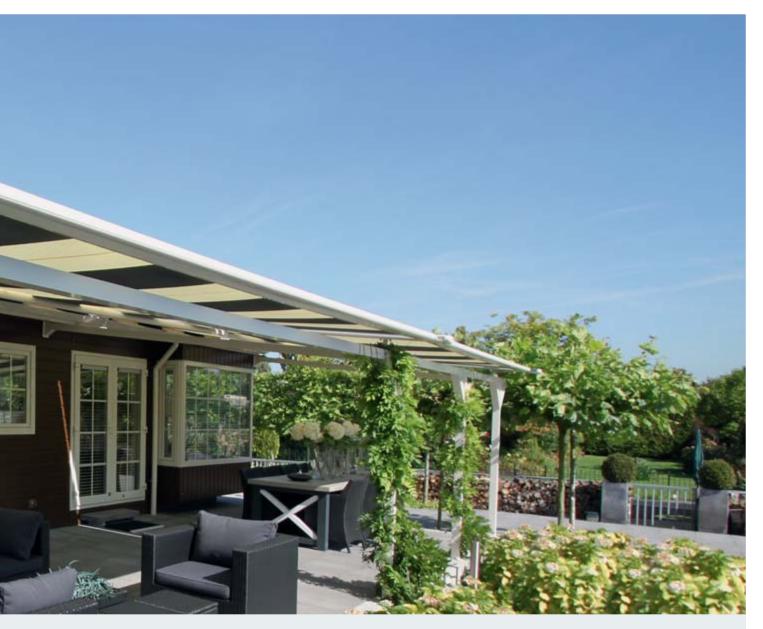

# Conservatory awnings – the exterior shading solution for a variety of roof types

One of the innovators in the design of conservatory awnings: Due to the unobtrusive bespoke design, the WGM 2030 and 1030 adds an extra dimension to any conservatory or veranda/patio roof system. The roof mounted conservatory awnings guard against overheating and therefore help create a pleasant climate. The proven quality and thousand times tested extending and tensioning technology makes then exceptionally resilient and guarantee a fabric that is practically crease-free.

### Pleasant shade throughout the year as you like

Heat protection in summer or glare protection in winter – roof-mounted conservatory awnings from weinor guarantee a pleasant climate throughout the year. Their elegant design harmonises with any home style.