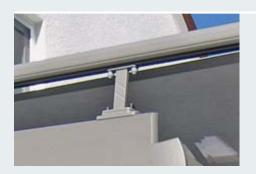

#### Matching support brackets – perfect in style and function

An extensive selection of support brackets enables simple mounting to almost any roof structure. Even the most demanding structures can be mastered by them.

- suitable for indiviudal sun protection solutions
- available in different design versions
- available in different installation heights