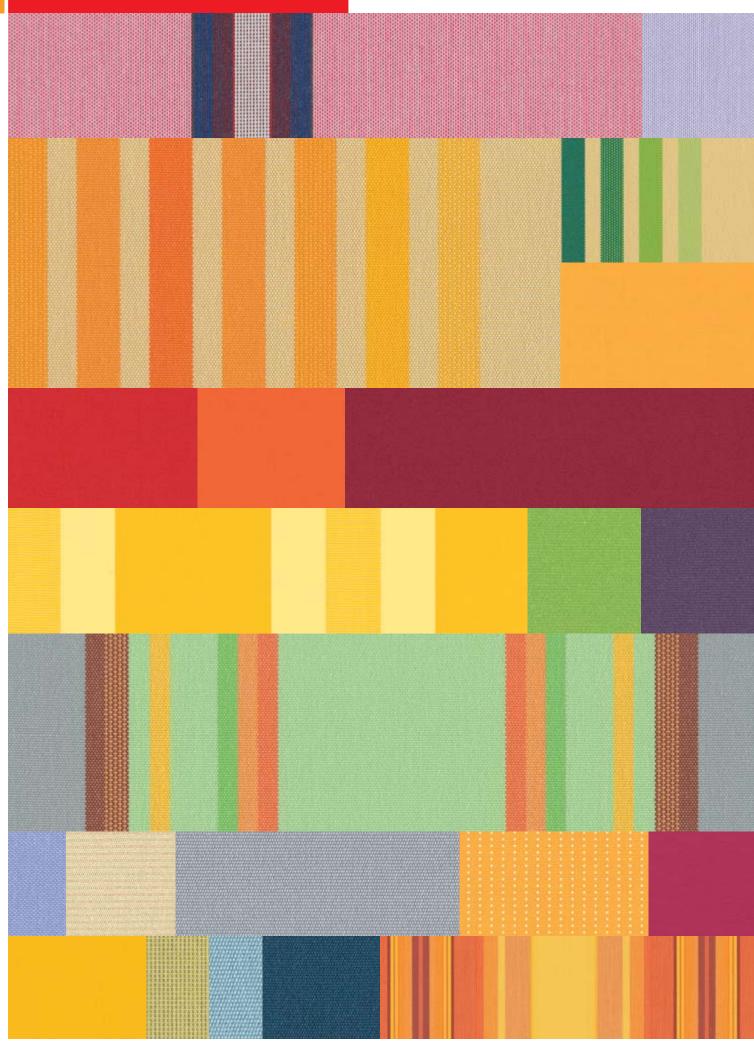

## Over 150 weinor fabric patterns

# Wonderful fabrics for every type of conservatory awning

Whether you decide on a mounted or an underlay awning – the new fabric patterns from weinor will brings an aesthetic feeling to your patio. weinor fabrics are water and dirt repellant due to the Teflon EXTREME<sup>®</sup> treatment. As the colour pigments are spinneret dyed into the basic fibres, the fabrics maintain their brilliant colour throughout.

weinor true colours is our exquisitely colourful acrylic fabric collection. The fabrics are outstandingly durable and come in radiant colours – for beautiful patterns designed to last.

The hallmark of weinor magic colours is its vibrant patterns and high-stretch polyester which retracts to its original smooth state in warm conditions (weinor Memory-Effekt®).

weinor Perluca, the fabric collection with breaks arranged at regular intervals, offers airy sun protection and privacy.

The Soltis<sup>®</sup> high-tech fabric was designed by Serge Ferrari<sup>®</sup> and its micro-pores make it especially air-permeable.