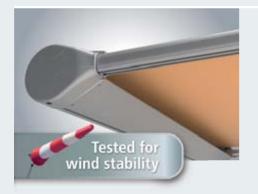

# Technically sound – wind stability with tried and tested technology

weinor conservatory awnings are equipped with sophisticated technology. They have been continuously optimised during their many years of use. The result: a resilient high-tech design that adapts both optically and technically to any location. The WGM 2030 for large areas or the lean WGM 1030 for smaller dimensions.

#### Wind-stabilty in construction — gusts of wind cannot affect them

weinor conservatory awnings have long been market leaders. Unmatched resilience and tried and tested technology, they give confidence due to a maximum degree of product safety. This means they can remain extended in windy conditions.

- excellent fabric stability even in strong winds, due to sophisticated tensioning technology.
- intelligent components e.g.
  same heavy duty guide rope a used in ocean sailing
  - controlled and silent operation
  - tested to withstand up to wind force 6 on the Beaufort scale