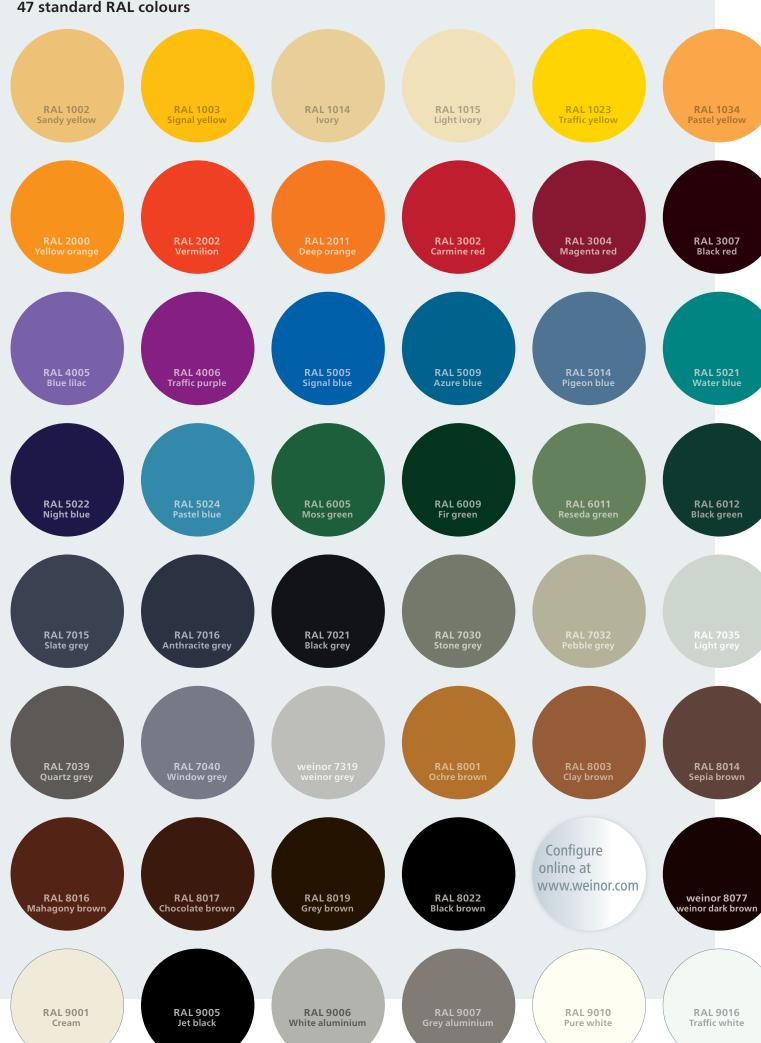

# Extensive selection – frame colour is coming into play!

Our range of frame colours is so diverse, you will always find a shade that harmonises with the existing architecture: Choose your nuance from more than 200 colours!

## weinor provides a maximum degree of colour uniformity

As weinor does all the powder coating in its own workshop, you can also rest assured that different products come with the same top-class colour tonality and identical gloss level.

# Choose from an abundance of high-quality colours:

- 47 standard RAL frame colours, silk gloss
- 9 scratchproof, resistant trend colours with an elegant textured look
- over 150 special RAL colours

weinor is an eco-friendly company. To ensure compliance with high environmental standards, manufacturing processes and materials undergo regular testing by experts. As a result of the ban on the use of heavy metals in powder coatings, paint manufacturers can no longer guarantee colour stability despite making every effort to do so. It therefore cannot be excluded that colours in general, and Fire Red (RAL 3000) in particular, may fade with time. Colours may differ significantly due to the printing process. 47 standard RAL colours