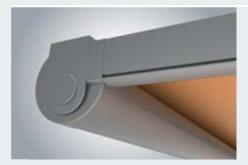

#### Heat protection installed on the roof

Fitted conservatory awnings from weinor prevent the air under a patio roof or in a conservatory from overheating. There are two versions available – the heavier duty WGM 2030 and the smaller WGM 1030. Both offer excellent stability and can shade a variety of roof sizes.

# Conservatory awnings – the exterior shading solution for a variety of roof types

One of the innovators in the design of conservatory awnings: Due to the unobtrusive bespoke design, the WGM 2030 and 1030 adds an extra dimension to any conservatory or veranda/patio roof system. The roof mounted conservatory awnings guard against overheating and therefore help create a pleasant climate. The proven quality and thousand times tested extending and tensioning technology makes then exceptionally resilient and guarantee a fabric that is practically crease-free.

# Technically sound – wind stability with tried and tested technology

weinor conservatory awnings are equipped with sophisticated technology. They have been continuously optimised during their many years of use. The result: a resilient high-tech design that adapts both optically and technically to any location. The WGM 2030 for large areas or the lean WGM 1030 for smaller dimensions.