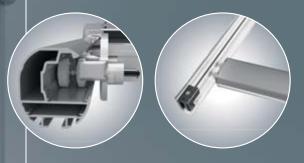

# Agreeable quiet and easy running due to state-of-the-art technology

The precise technology of the patented weinor carriage system provides particularly exact guidance – for smooth running at all times.

#### Quiet and easy running for your conservatory awning

Our conservatory awnings are renowned for their effortless and quite running. This is based on the perfect coordination of the carriage that transports the awning with the clamping system that ensures that the tautness of the fabric.

- easy extension and retraction as well as exact guidance due to the patented carriage system
- precision rollers for controlled running without jamming – even when exposed to onesided wind load
- high-quality materials

#### Convincing technology for an evenly taut fabric

The innovative clamping system guarantees a smooth fabric. A special automatic process tensions the fabric once again following extension.

- carriage runs on precision casters
- extremely quiet and easy running of the projection profile
- firm positioning of carriage prevents jamming