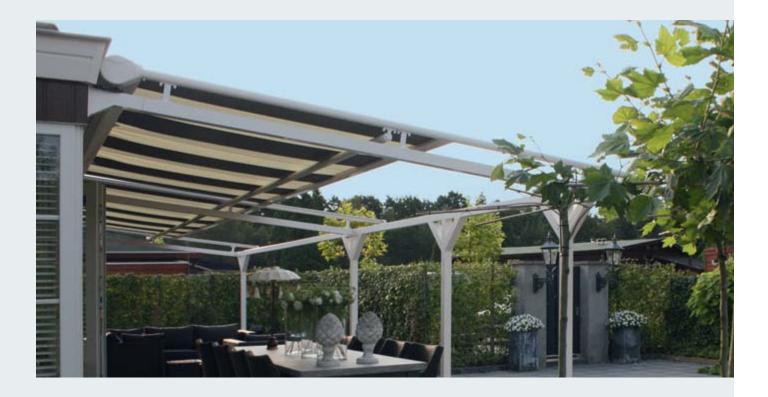

# Conservatory awnings – the exterior shading solution for a variety of roof types

One of the innovators in the design of conservatory awnings: Due to the unobtrusive bespoke design, the WGM 2030 and 1030 adds an extra dimension to any conservatory or veranda/patio roof system. The roof mounted conservatory awnings guard against overheating and therefore help create a pleasant climate. The proven quality and thousand times tested extending and tensioning technology makes then exceptionally resilient and guarantee a fabric that is practically crease-free.

# Technically sound – wind stability with tried and tested technology

weinor conservatory awnings are equipped with sophisticated technology. They have been continuously optimised during their many years of use. The result: a resilient high-tech design that adapts both optically and technically to any location. The WGM 2030 for large areas or the lean WGM 1030 for smaller dimensions.