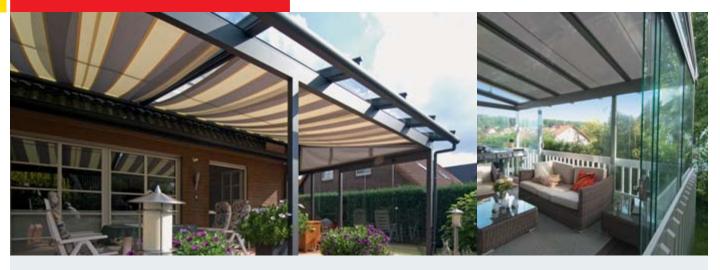

#### Heat protection installed on the roof

Fitted conservatory awnings from weinor prevent the air under a patio roof or in a conservatory from overheating. There are two versions available – the heavier duty WGM 2030 and the smaller WGM 1030. Both offer excellent stability and can shade a variety of roof sizes.

# Conservatory awnings – the exterior shading solution for a variety of roof types

One of the innovators in the design of conservatory awnings: Due to the unobtrusive bespoke design, the WGM 2030 and 1030 adds an extra dimension to any conservatory or veranda/patio roof system. The roof mounted conservatory awnings guard against overheating and therefore help create a pleasant climate. The proven quality and thousand times tested extending and tensioning technology makes then exceptionally resilient and guarantee a fabric that is practically crease-free.