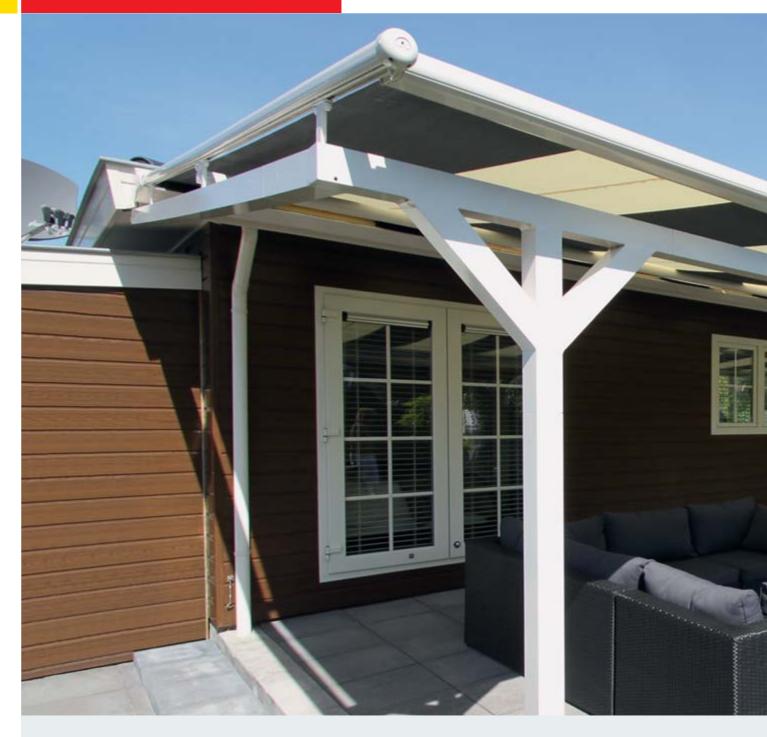

# The ideal supplement for every type of roof

As a result of state-of-the-art technology, elegant design and the huge range of colours, conservator awnings from weinor adapt to almost every roof - whether this is wooden, aluminium or plastic.

Maximum flexibility – weinor awnings can be easily mounted to existing patio roofs and conservatories, even in large roof areas.

Premium quality Made in Germany

For many years now, weinor has consistently driven innovation in conservatory awning design and technology – whether mounted above or below the roof. At the core of these developments are three aspects. The foundation for our success: maximum technical expertise and uncompromising quality standards.