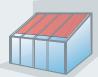

## Glare protection mounted under the roof

The under-mounted Sottezza roof awning from weinor does not only provide a cosy textile flair, it also provides unbeatable glare protection. It is the elegant but effective supplement to every patio roof, thanks to the lean cassette with invisible technology.

# Sottezza – inside shading with cosy charm

Textile flair – you will bring a great atmosphere under your patio roof or into your conservatory with a weinor Sottezza. The undermounted conservatory awning changes glistening sunshine into enchanting light effects in summer. And last but not least, it reduces the heat. The Sottezza fits under almost any patio roof – aesthetically due to its lean, elegant design, technically due to accurate customisation.

# Gentle shading for every roof – with optional LED lighting

The under-mounted conservatory awning Sottezza is the perfect protection against glare for well-ventilated patio roofs. The model with LED lighting on request produces atmospheric light.