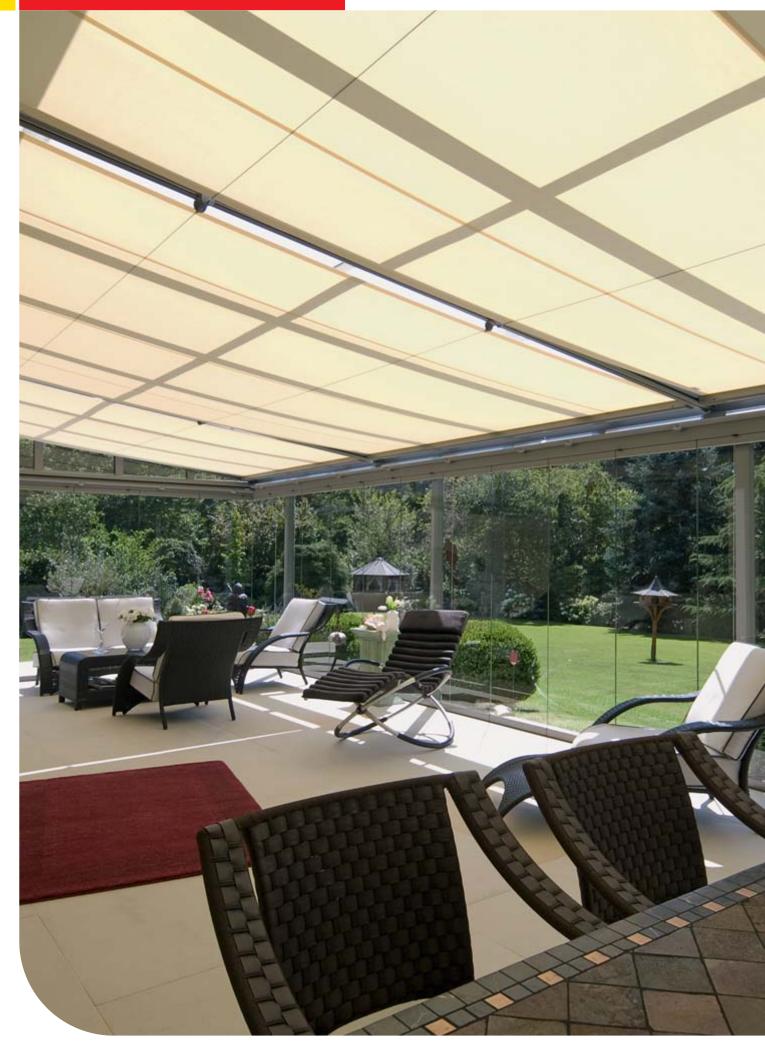

# Sun protection with an air conditioned feel!

The good thing about light-flooded conservatories and patio roofs is also a challenge: When a lot of sunshine comes in, it is perceived as dazzling and it becomes uncomfortably hot. With conservatory awnings from weinor, you will create pleasant shading and your personal feel-good climate.

#### Heat protection installed on the roof

Fitted conservatory awnings from weinor prevent the air under a patio roof or in a conservatory from overheating. There are two versions available – the heavier duty WGM 2030 and the smaller WGM 1030. Both offer excellent stability and can shade a variety of roof sizes.

# Conservatory awnings – the exterior shading solution for a variety of roof types

One of the innovators in the design of conservatory awnings: Due to the unobtrusive bespoke design, the WGM 2030 and 1030 adds an extra dimension to any conservatory or veranda/patio roof system. The roof mounted conservatory awnings guard against overheating and therefore help create a pleasant climate. The proven quality and thousand times tested extending and tensioning technology makes then exceptionally resilient and guarantee a fabric that is practically crease-free.