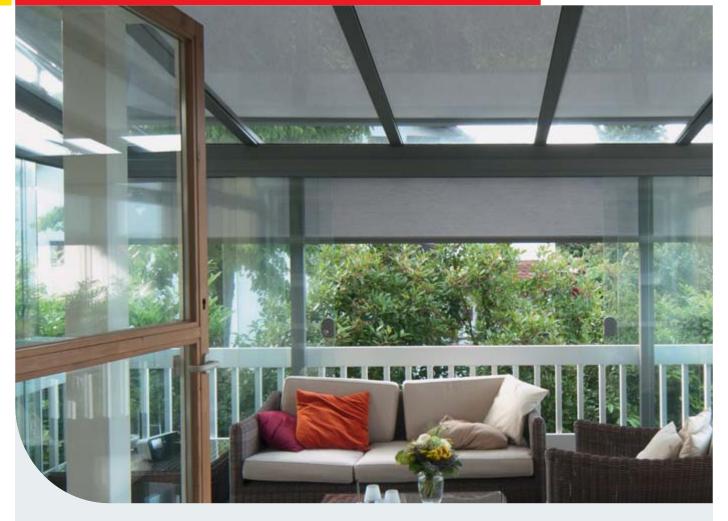

# Sun protection with an air conditioned feel!

The good thing about light-flooded conservatories and patio roofs is also a challenge: When a lot of sunshine comes in, it is perceived as dazzling and it becomes uncomfortably hot. With conservatory awnings from weinor, you will create pleasant shading and your personal feel-good climate.

#### Heat protection installed on the roof

Fitted conservatory awnings from weinor prevent the air under a patio roof or in a conservatory from overheating. There are two versions available – the heavier duty WGM 2030 and the smaller WGM 1030. Both offer excellent stability and can shade a variety of roof sizes.

## Glare protection mounted under the roof

The under-mounted Sottezza roof awning from weinor does not only provide a cosy textile flair, it also provides unbeatable glare protection. It is the elegant but effective supplement to every patio roof, thanks to the lean cassette with invisible technology.