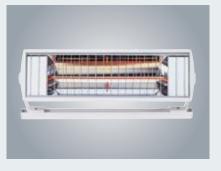

# Tempura heating system – cosy warmth on cooler days

Pleasant, instant heat without any pre-heating: the energyefficient Tempura infrared heater delivers a heat output of over 1,500 watts. Very easy to operate and control using the weinor radio control.