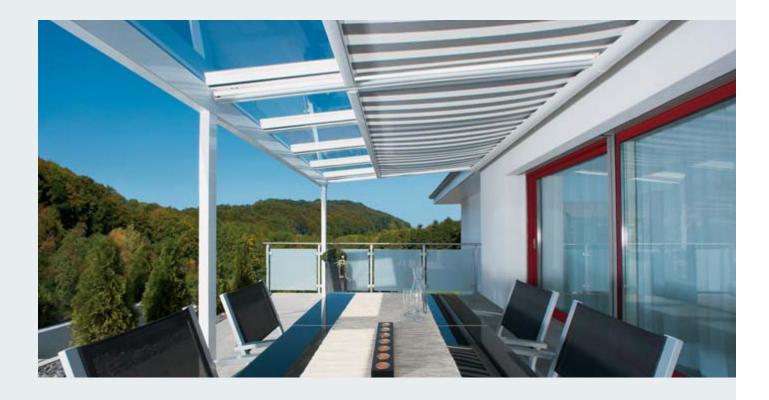

# The ideal supplement for every type of roof

As a result of state-of-the-art technology, elegant design and the huge range of colours, conservator awnings from weinor adapt to almost every roof - whether this is wooden, aluminium or plastic.

Maximum flexibility – weinor awnings can be easily mounted to existing patio roofs and conservatories, even in large roof areas.

Premium quality Made in Germany

For many years now, weinor has consistently driven innovation in conservatory awning design and technology – whether mounted above or below the roof. At the core of these developments are three aspects. The foundation for our success: maximum technical expertise and uncompromising quality standards.