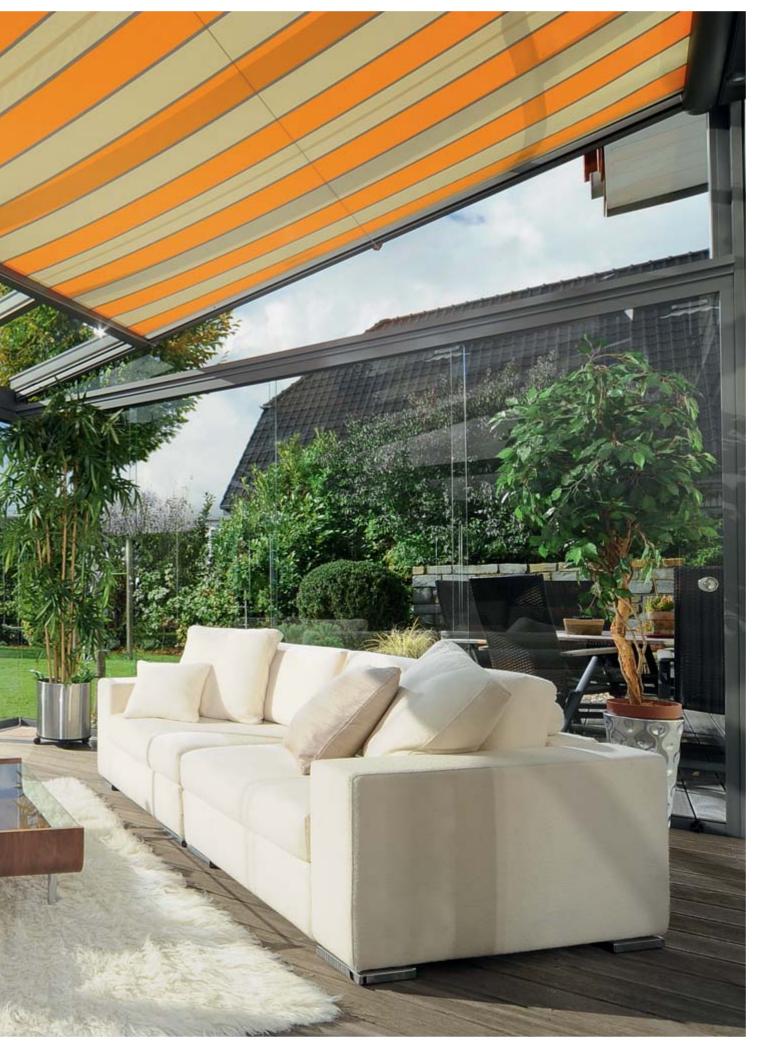

# Sun protection with an air conditioned feel!

The good thing about light-flooded conservatories and patio roofs is also a challenge: When a lot of sunshine comes in, it is perceived as dazzling and it becomes uncomfortably hot. With conservatory awnings from weinor, you will create pleasant shading and your personal feel-good climate.

## Glare protection mounted under the roof

The under-mounted Sottezza roof awning from weinor does not only provide a cosy textile flair, it also provides unbeatable glare protection. It is the elegant but effective supplement to every patio roof, thanks to the lean cassette with invisible technology.