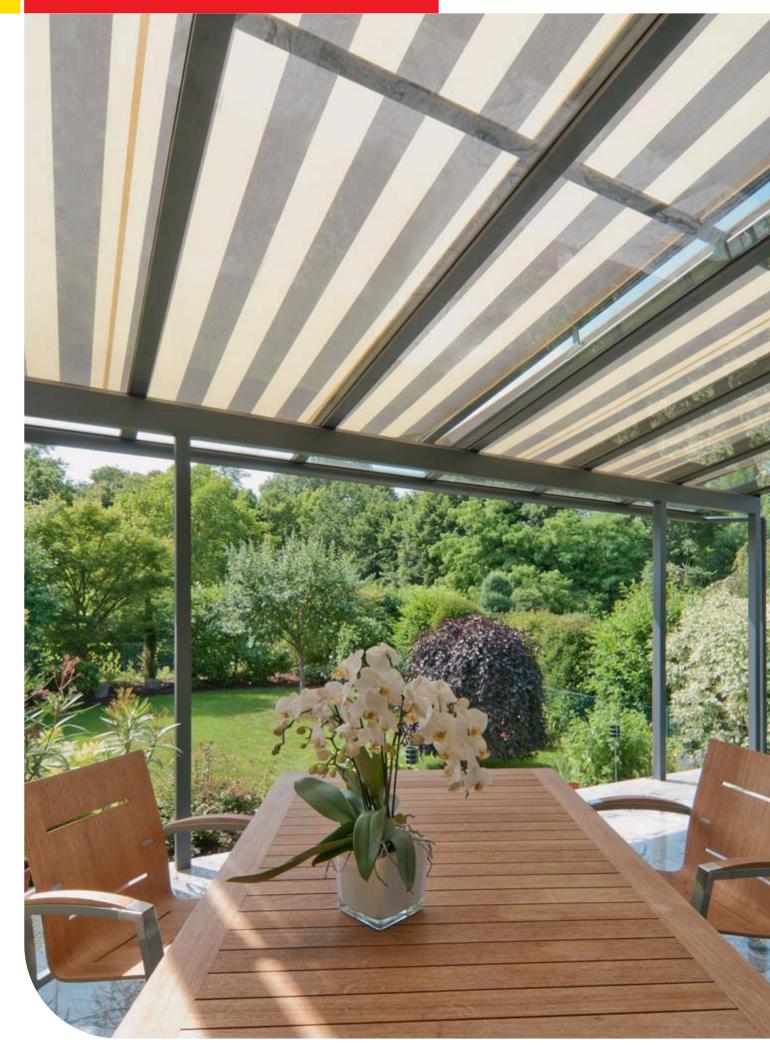

# Harmonious light for a cosy atmosphere

weinor conservatory awnings

# Sun protection with an air conditioned feel!

The good thing about light-flooded conservatories and patio roofs is also a challenge: When a lot of sunshine comes in, it is perceived as dazzling and it becomes uncomfortably hot. With conservatory awnings from weinor, you will create pleasant shading and your personal feel-good climate.