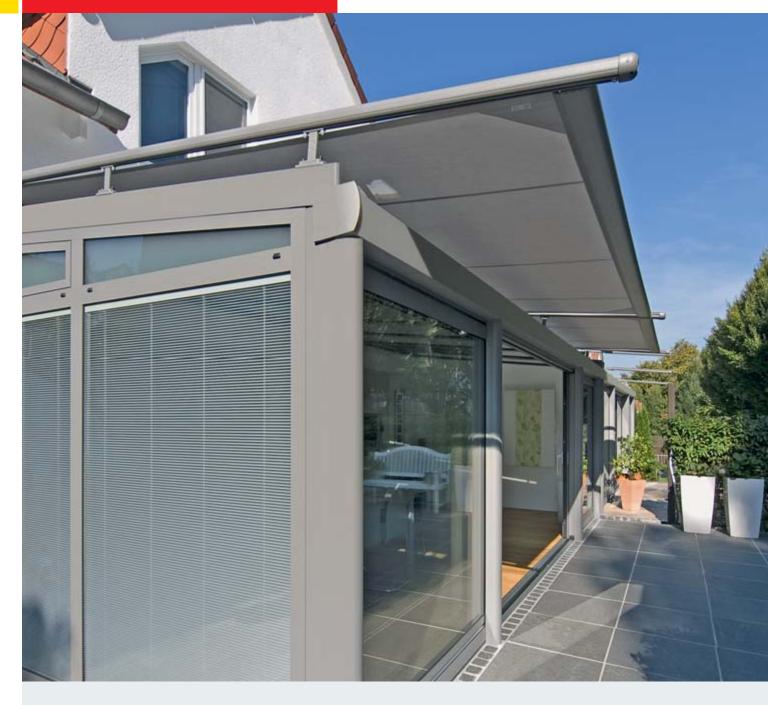

## Sottezza conservatory awning

# Sottezza – inside shading with cosy charm

Textile flair – you will bring a great atmosphere under your patio roof or into your conservatory with a weinor Sottezza. The undermounted conservatory awning changes glistening sunshine into enchanting light effects in summer. And last but not least, it reduces the heat. The Sottezza fits under almost any patio roof – aesthetically due to its lean, elegant design, technically due to accurate customisation.