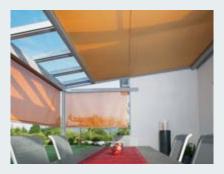

# Sun protection with an air conditioned feel!

The good thing about light-flooded conservatories and patio roofs is also a challenge: When a lot of sunshine comes in, it is perceived as dazzling and it becomes uncomfortably hot. With conservatory awnings from weinor, you will create pleasant shading and your personal feel-good climate.

## Glare protection mounted under the roof

The under-mounted Sottezza roof awning from weinor does not only provide a cosy textile flair, it also provides unbeatable glare protection. It is the elegant but effective supplement to every patio roof, thanks to the lean cassette with invisible technology.

# Sottezza – inside shading with cosy charm

Textile flair – you will bring a great atmosphere under your patio roof or into your conservatory with a weinor Sottezza. The undermounted conservatory awning changes glistening sunshine into enchanting light effects in summer. And last but not least, it reduces the heat. The Sottezza fits under almost any patio roof – aesthetically due to its lean, elegant design, technically due to accurate customisation.