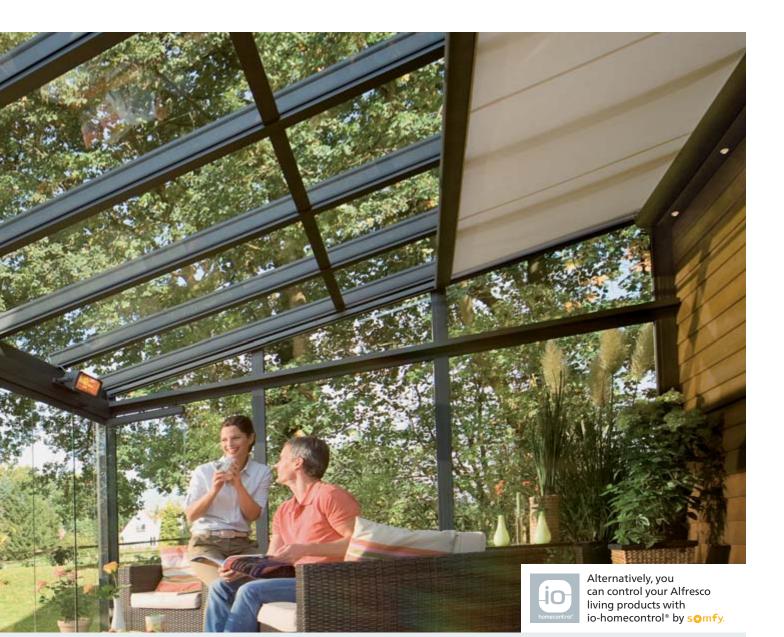

# Sun protection with an air conditioned feel!

The good thing about light-flooded conservatories and patio roofs is also a challenge: When a lot of sunshine comes in, it is perceived as dazzling and it becomes uncomfortably hot. With conservatory awnings from weinor, you will create pleasant shading and your personal feel-good climate.

# Conservatory awnings – the exterior shading solution for a variety of roof types

One of the innovators in the design of conservatory awnings: Due to the unobtrusive bespoke design, the WGM 2030 and 1030 adds an extra dimension to any conservatory or veranda/patio roof system. The roof mounted conservatory awnings guard against overheating and therefore help create a pleasant climate. The proven quality and thousand times tested extending and tensioning technology makes then exceptionally resilient and guarantee a fabric that is practically crease-free.

### Pleasant shade throughout the year as you like

Heat protection in summer or glare protection in winter – roof-mounted conservatory awnings from weinor guarantee a pleasant climate throughout the year. Their elegant design harmonises with any home style.